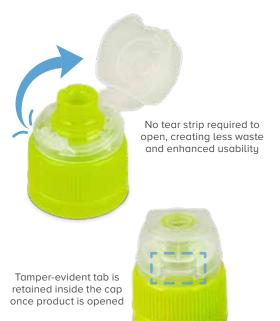

#### Part of the BCircular Range

Introducing the Secure Drop sports closure for beverages, featuring a unique tamper-evident tab that remains inside the cap once opened to eliminate waste created by tear strips and deliver a delightful drinking experience to the last drop.

#### **Features & Benefits**

- Double-hinge lid opens 180° for easy drinking access
- Visual, audible, and tactile tamper-evident features show when the product has been compromised
- Hinge strength helps prevent choking hazards
- Spout component can be made with recycled content